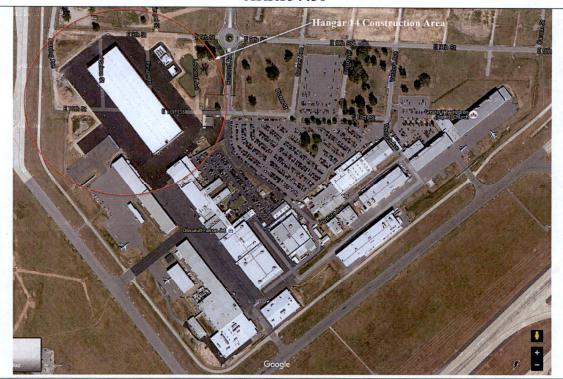

# Stormwater Construction Permit Notice of Termination ARR154430

Overall satellite image showing completed Hangar 14 and surrounding pavement.

Area around Fire Water Ponds looking toward facility entrance.