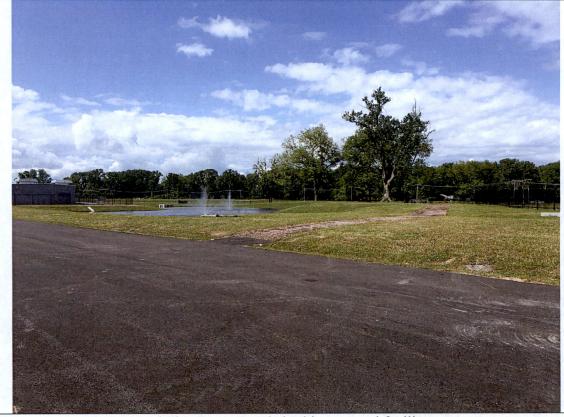

# Stormwater Construction Permit Notice of Termination ARR154430

Overall satellite image showing completed Hangar 14 and surrounding pavement.

Area around Fire Water Ponds looking toward facility entrance.